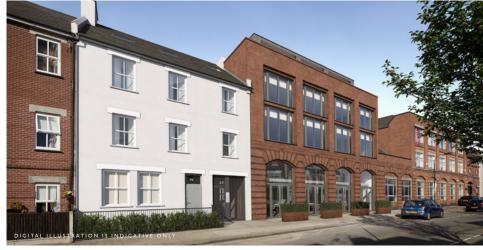

# THE SCHEME

The Old Laundry has been sensitively designed, pairing converted warehouse buildings with new build houses, all finished with high-spec contemporary interiors. The scheme comprises two mews houses and seven 1, 2 and 3 bedroom flats.

This stylish development has kept the original façade, retaining the building's character while also lending it a distinct "Manhattan loft" feel.

All the apartments offer high ceilings and generous proportions. Interiors are bright and airy, making the most of available light.