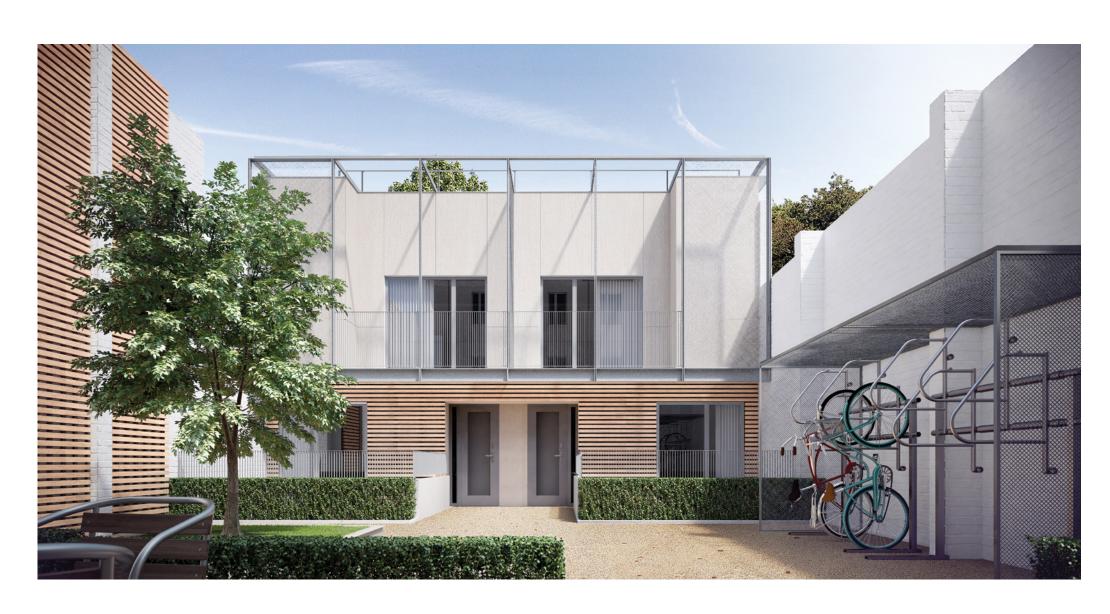

# THE SCHEME

The Old Laundry has been sensitively designed, pairing converted warehouse buildings with new build houses, all finished with high-spec contemporary interiors. The scheme comprises two mews houses and seven 1, 2 and 3 bedroom flats.

This stylish development has kept the original façade, retaining the building's character while also lending it a distinct "Manhattan loft" feel.

All the apartments offer high ceilings and generous proportions. Interiors are bright and airy, making the most of available light.

Outdoor spaces shine just as brightly.
The Old Laundry has a charming and tranquil courtyard, landscaped with trees and greenery, with a bicycle storage area set back from the road through private gates for maximum convenience. All units benefit from private outdoor space by way of patios, roof terraces, balconies and innovative 'winter gardens'.