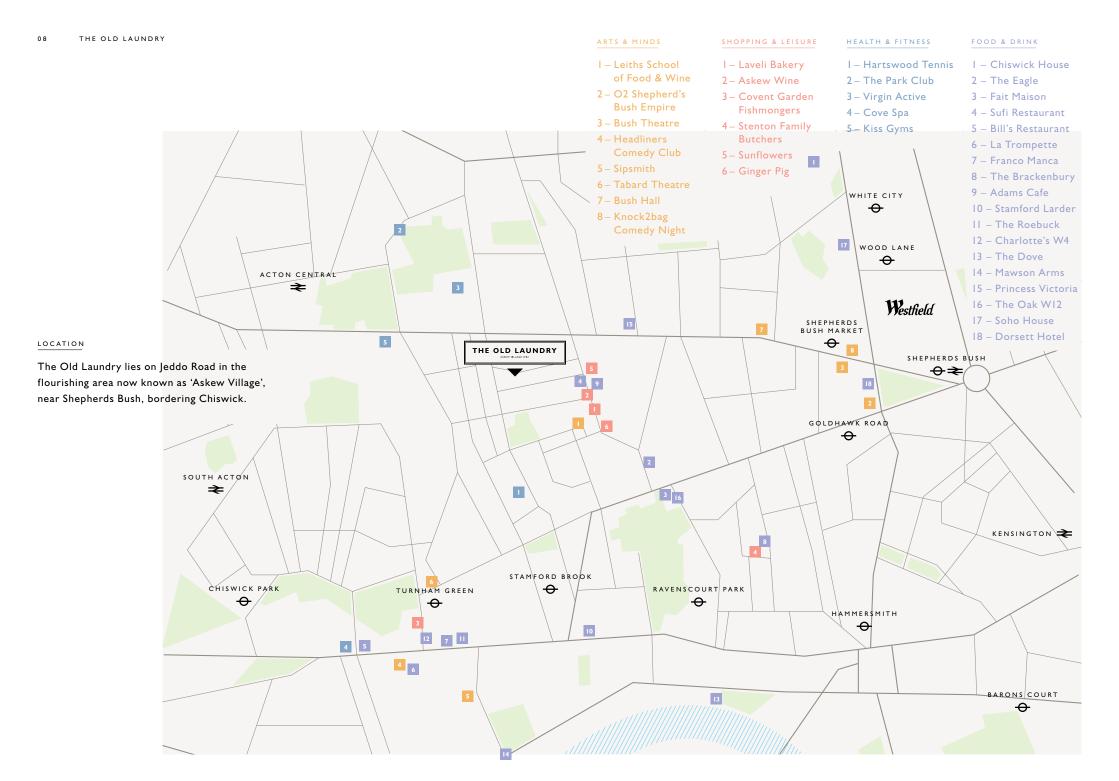

SHOPPING & LEISURE

On the Askew Road itself you're spoilt for choice, with a great range of local wine merchants, cafes, the Eagle gastro pub and the renowned Ginger Pig butchers and deli.

Take a short stroll in the other direction down Chiswick High Road and discover a wide array of restaurants and independent shops, or wander along the Thames and stop off for a refresher in one of many quiet riverside pubs.

Just a little way north is Westfield, one of Britain's biggest retail centres with over 250 stores offering the best retail therapy in London.

# ARTS AND MINDS

For nights out and cultural clout there's a wealth of options, from gigs at one of London's premier music venues, the 02 Shepherd's Bush Empire, to the Bush Theatre and Bush Hall, plus the full gamut of cinemas, bars, restaurants and clubs you'd expect to find in this lively corner of London.

# PARKLIFE

This may be a buzzing London enclave, but that doesn't mean it's all bustle and muscle. Green spaces nearby include Wendell Park and eight acres of parkland at Shepherd's Bush Common. Keep trim at Virgin Active or the Park Club, both within easy walking distance.