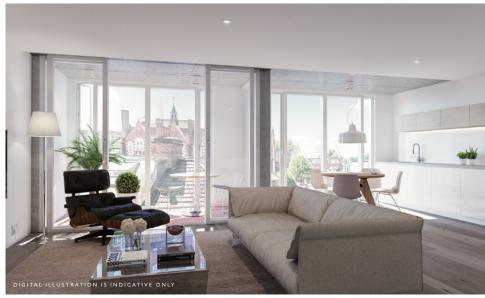

This stylish development has kept the original façade, retaining the building's character while also lending it a distinct "Manhattan loft" feel.

All the apartments offer high ceilings and generous proportions. Interiors are bright and airy, making the most of available light.

Outdoor spaces shine just as brightly.
The Old Laundry has a charming and tranquil courtyard, landscaped with trees and greenery, with a bicycle storage area set back from the road through private gates for maximum convenience. All units benefit from private outdoor space by way of patios, roof terraces, balconies and innovative 'winter gardens'.

### LIVING/DINING ROOM

- · Recessed LED ceiling downlighters
- Sky TV and telephone point
- White metal light switches and sockets
- Underfloor heating
- GIRA video entryphone