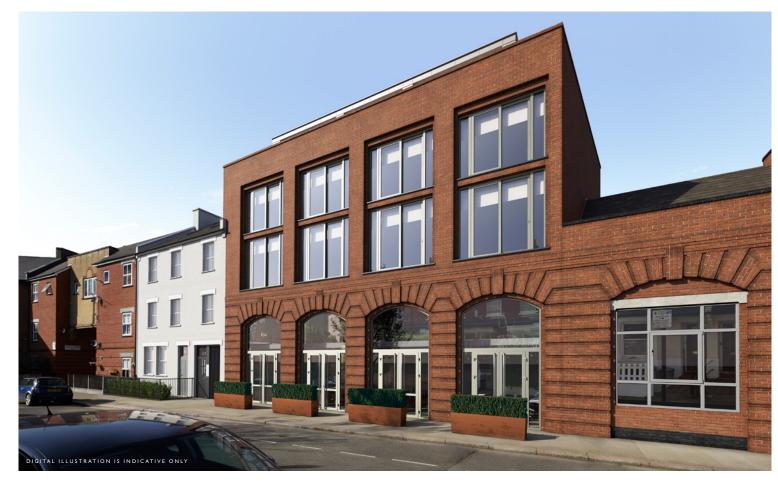

# THE SCHEME

The Old Laundry has been sensitively designed, pairing converted warehouse buildings with new build houses, all finished with high-spec contemporary interiors. The scheme comprises two mews houses and seven 1, 2 and 3 bedroom flats.

This stylish development has kept the original façade, retaining the building's character while also lending it a distinct "Manhattan loft" feel.

All the apartments offer high ceilings and generous proportions. Interiors are bright and airy, making the most of available light.