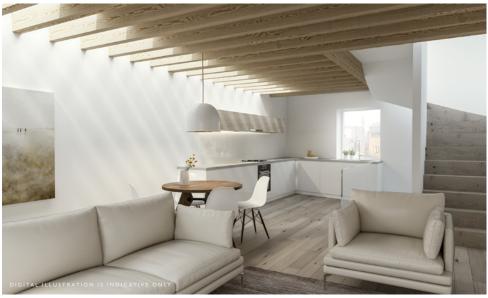

# THE SCHEME

The Old Laundry has been sensitively designed, pairing converted warehouse buildings with new build houses, all finished with high-spec contemporary interiors. The scheme comprises two mews houses and seven 1, 2 and 3 bedroom flats.

This stylish development has kept the original façade, retaining the building's character while also lending it a distinct "Manhattan loft" feel.

All the apartments offer high ceilings and generous proportions. Interiors are bright and airy, making the most of available light.

Outdoor spaces shine just as brightly.
The Old Laundry has a charming and tranquil courtyard, landscaped with trees and greenery, with a bicycle storage area set back from the road through private gates for maximum convenience. All units benefit from private outdoor space by way of patios, roof terraces, balconies and innovative 'winter gardens'.