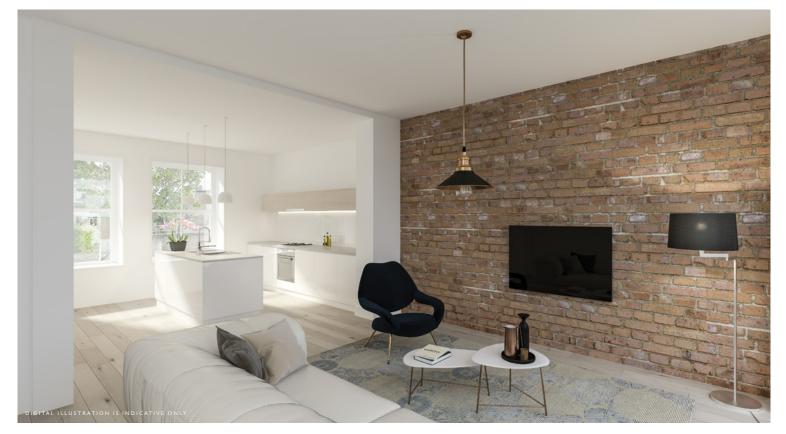

This stylish development has kept the original façade, retaining the building's character while also lending it a distinct "Manhattan loft" feel.

All the apartments offer high ceilings and generous proportions. Interiors are bright and airy, making the most of available light.

#### KITCHEN

- Custom designed fitted kitchen
- Laquered handleless/bespoke veneered cabinet doors
- Limestone worktop
- Stainless steel inset 1.5 sink
- · Grohe kitchen tap with pull out nozzle
- · Siemens gas hob
- Siemens electric oven
- Fully integrated Seimens dishwasher
- Integrated Seimens fridge / freezer
- Recessed LED ceiling downlighters
- Integrated washing machine/ separate washing machine cupboard
- Engineered oak floor

### LIVING/DINING ROOM

- · Recessed LED ceiling downlighters
- Sky TV and telephone point
- White metal light switches and sockets
- Underfloor heating
- GIRA video entryphone